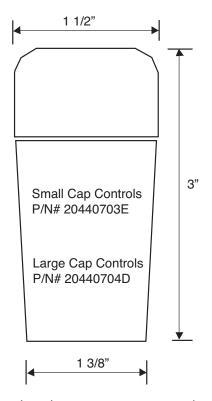

## **Dimensions** (In Inches)

Specify on order complete pilot-control nameplate data to ensure proper selection of the X140-1.