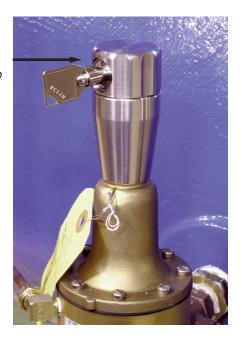

The Cla-Val Model X140-1 Locking Security Cap is designed to completely encapsulate the pilot control adjustment screw with Stainless Steel. Even in the harshest environment, the X140-1 offers an extra level of protection, security and peace of mind for the system operator that pilot control settings will not change until appropriate personnel are present.

The X140-1 Locking Security Cap is available in three sizes for attaching to Cla-Val pilot controls in place of the standard plastic cap.