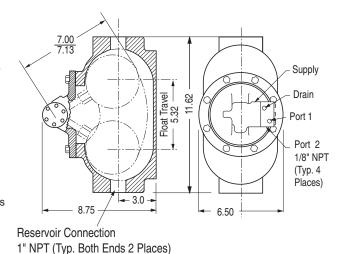

## **Dimensions** (In Inches)

| RIPTION QTY |
|-------------|
| GUIDE 1     |
| 1           |
| RISER 1     |
| ON 1        |
| NG 1        |
| IG 1        |
| PIN 1       |
|             |