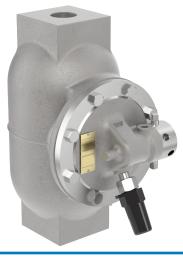

## Float Control For Closed Tanks with X75A Float Tester Assembly

- **Accurate Liquid Level Control**
- **Fully Hydraulic Operation**
- Simple Design, Easy Maintenance
- **No Lubrication Necessary**
- No Gears, No Mechanical Linkage Between Valve and Control

The Cla-Val Model CFC2 Float Control is a float-actuated, multiport pilot control which provides non-modulating, two-position, onoff operation. It is used primarily to operate remotely located Cla-Val Valves requiring three-way or four-way pilot valve operation. Designed for use in closed tanks, this control operates on a minimum level change of approximately one inch. Maximum level change of five and one-half inches is needed for full capacity.