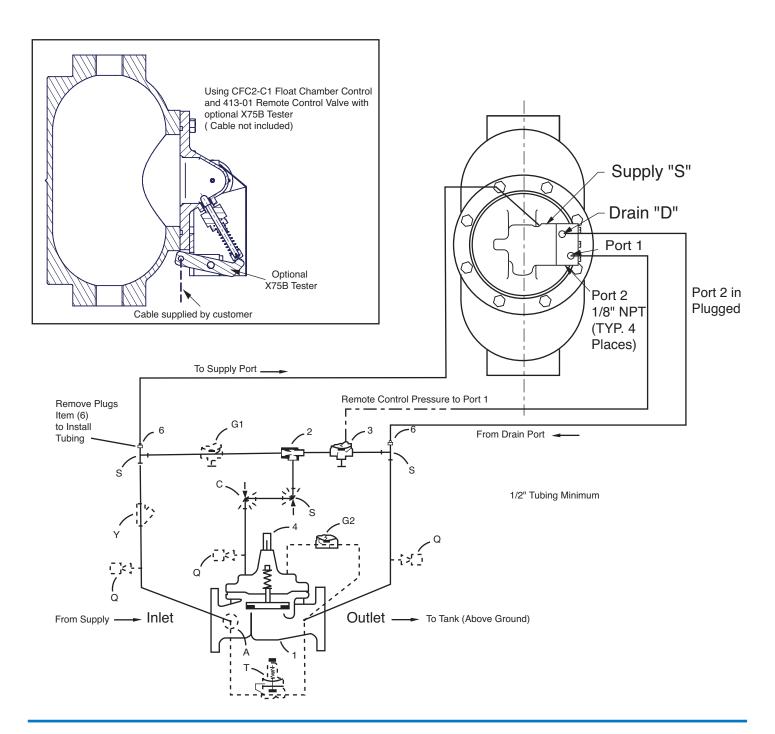

# Typical High Level Shutoff Hook-up For Aviation Fueling Valve Applications

The Cla-Val Model CFC2 Float Control is a float-actuated, multiport pilot control which provides non-modulating, two-position, onoff operation. It is used primarily to operate remotely located Cla-Val Valves requiring three-way or four-way pilot valve operation. Designed for use in closed tanks, this control operates on a minimum level change of approximately one inch. Maximum level change of five and one-half inches is needed for full capacity.

#### Level Differential Approximately 1"

minimum required to change pilot valve operation. 5 %6" required to develop f ull capacity.

Operating Fluids Clean liquids or gases

compatible with specified materials.