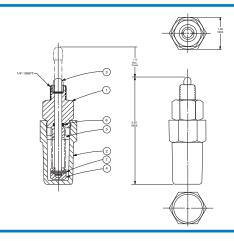

## X75A Float Tester **Assembly**

# Typical High Level Shutoff Hook-up For Aviation Fueling Valve Applications